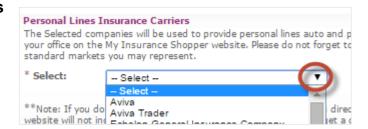

#### Personal Lines Insurance Carriers

Maximize your quoting opportunities <u>SELECT</u> the companies you have insurance agency/broker contracts with for all your personal lines products.