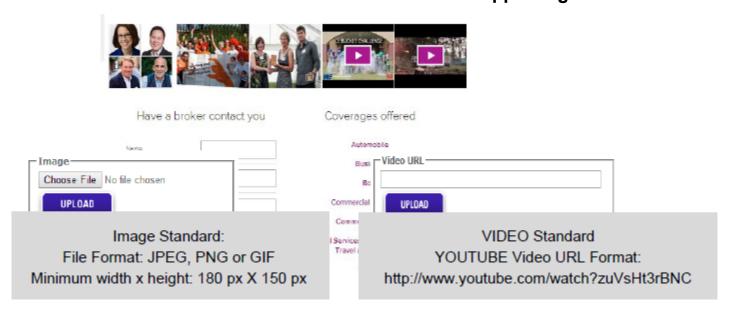

#### Step 3: Video and Image Gallery

NEW BUSINESS wants a personal connection with you...
Use IMAGES and YOUTUBE videos to become more appealing.

#### Image Standards

Format JPEG, PNG, or GIF

Dimensions Width > 180 pixels,

Height > 150 pixels

4 image maximum (Value Proposition)