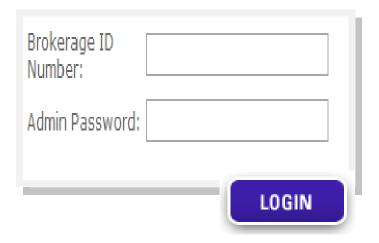

#### Starting Point: Login at www.mislogin.ca

Use your Brokerage ID & Admin Password to access your MISLogin Profile.

1 Account Information

2 Brokerage Information

3 Insurance Types/Carriers

4 Brokerage Profile Page

Don't have your access details?

Email customersupport@ibri.ca