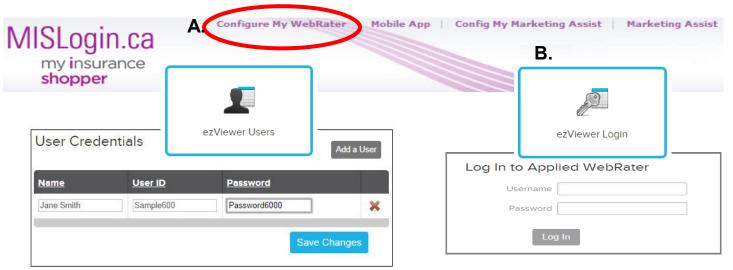

#### Configure My WebRater (Options to view your MIS Leads)

#### **OPTION 1: CONFIGURING YOUR ONLINE MIS WEBRATER**

A.

- Go to Configure My WebRater
- Select ezViewer Users
- Setup at least one user credentials

В.

- Go to ezViewer Login
- Use your ezViewer credentials to login and view your Auto/Property lead