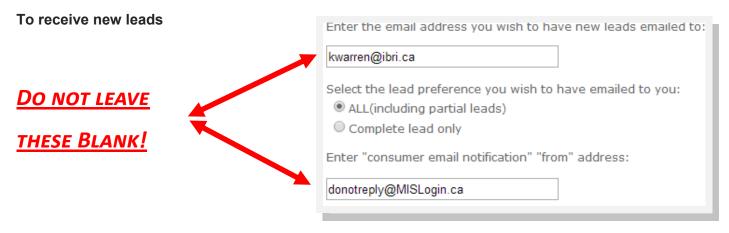

#### **New Leads Email Notification**

MIS LEADS are sent by email.

We recommend selecting ALL (including partial leads) to maximize your options .

for changes to take effect immediately