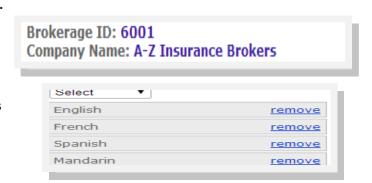

## 2 Brokerage Information

Publishing your brokerage information allows NEW BUSINESS to find you on MylnsuranceShopper.ca

- Ensure all fields are accurate and up to date.
- Your ID and Company Name are autopopulated, for changes contact customersupport@ibri.ca
- Select languages your brokerage represents to allow new businesss to find you in their language of choice