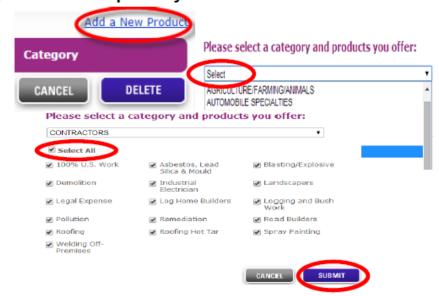

#### **Config My Marketing Assist**

#### NEW BUSINESS can now find you for their Specialty Products with

Config My Marketing Assit

- Select Add a New Product
- Choose applicable categories
- Submit all that are applicable